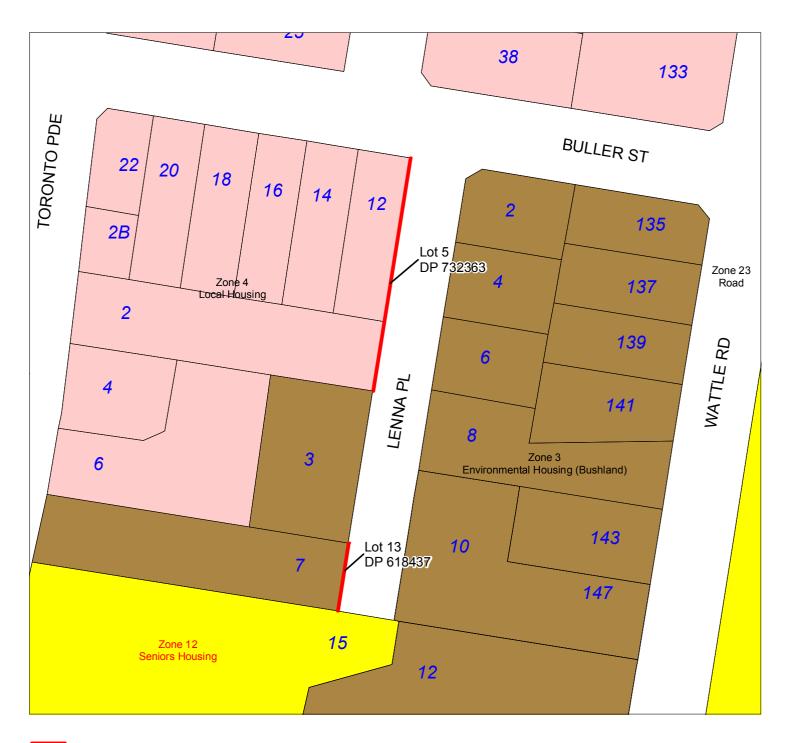

Subject Land - Lot 5, DP 732363 and Lot 13, DP 618437. Current zoning under SSLEP 2006 is Zone 23 - Road.

STATEMENT OF RELATIONSHIP WITH OTHER PLANS

## AMENDS SUTHERLAND SHIRE LOCAL ENVIRONMENTAL PLAN 2006

ENVIRONMENTAL PLANNING & ASSESSMENT ACT, 1979

DRAFT SUTHERLAND SHIRE LOCAL ENVIRONMENTAL PLAN 2006 (AMENDMENT No. 15) - SHEET 2

LOCATION 999N Lenna PI, Jannali